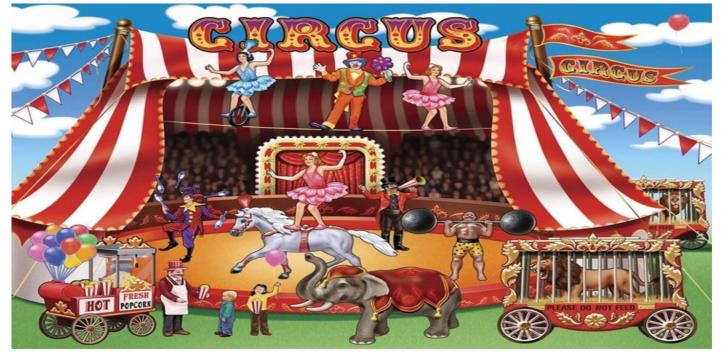

The Isis Shrine circus is fast approaching, the excitement is growing with news of more schools being sponsored by their Masonic Lodges with matching funds and great support of the Shrine clubs. We still need help raising funds for classrooms. Colby Shriner Lou Hines has very generously donated money to send the 4<sup>th</sup> grade class at Fort Riley tickets to the circus. He has issued a challenge to others to help with our project to get circus tickets in the hands of the children of the men and women that serve and protect our great country. If you would like to help with this project please contact our recorder Casey Flinn or any Divan member.

# **2024 Isis Shrine Circus**

## Tony's Pizza Events Center Salina, KS

### February 16-2:00 PM and 7:00 PM

#### February 17-10:00 AM, 2:00 PM, and 7:00 PM

#### February 18-2:00 PM

Circus Letters and packets with all the information has been mailed to all Nobles. We hope that you are able to help support this wonderful event, and help to make fantastic memories for kids of all ages. A block of hotel rooms have been reserved at the Hilton Garden Inn, 3320 S 9th St, Salina, KS. The rate is \$129 per night. You can call the hotel at 785-309-0440, or if booking online us the code 90H for the special rate. The special rate expires 1/15/2024.